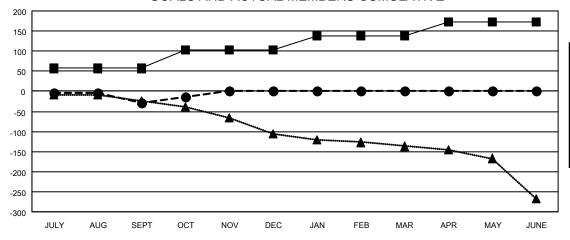

| Members               |  |  |  |  |  |  |  |  |  |  |  |
|-----------------------|--|--|--|--|--|--|--|--|--|--|--|
| RESULTS FOR 2021-2022 |  |  |  |  |  |  |  |  |  |  |  |
| DROPPED               |  |  |  |  |  |  |  |  |  |  |  |
| MEMBERS ACTUAL        |  |  |  |  |  |  |  |  |  |  |  |
| (including transfers) |  |  |  |  |  |  |  |  |  |  |  |
| 81                    |  |  |  |  |  |  |  |  |  |  |  |
| 47                    |  |  |  |  |  |  |  |  |  |  |  |
| 0                     |  |  |  |  |  |  |  |  |  |  |  |
| 0                     |  |  |  |  |  |  |  |  |  |  |  |
|                       |  |  |  |  |  |  |  |  |  |  |  |

## GOALS AND ACTUAL MEMBERS CUMULATIVE

| ■- | MEMBER GROWTH NET GOAL |  |
|----|------------------------|--|
|    |                        |  |

- MEMBER GROWTH ACTUAL

- LAST YEAR MEMBERSHIP ACTUAL

| DROPPED CLUBS: 8 |     | 37 CLUBS OF 122 ADDED 1 OR<br>MORE NEW MEMBERS | GENDER DISTRIBUTION        |                |
|------------------|-----|------------------------------------------------|----------------------------|----------------|
|                  |     |                                                | MALE                       | 1,621 (61.63%) |
|                  |     |                                                | FEMALE                     | 1,009 (38.37%) |
| DROPPED MEMBERS  |     |                                                | NON BINARY                 | 0 (0.00%)      |
| DECEASED         | 9   |                                                | PREFER NOT TO ANSWER       | 0 (0.00%)      |
| CLUB CANCELLED   | 17  |                                                | TOTAL FAMILY LINIT MEMBERS | 620            |
| OTHER            | 102 | CLICK HERE FOR CUMULATIVE                      | TOTAL FAMILY UNIT MEMBERS  | 020            |
| TOTAL            | 128 | MEMBERSHIP DATA                                | FAMILY MEMBERS PAYING HAL  | F 317          |