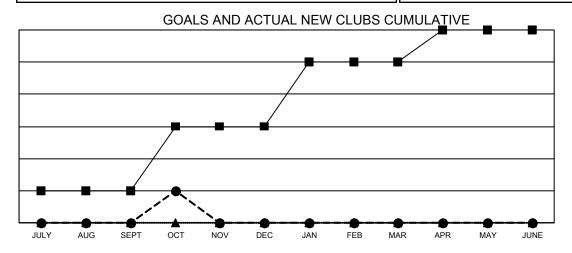

## Results as of: 10/31/2021 LOCATION: COLORADO

| Clubs                 |               |           |               |  |  |  |  |  |
|-----------------------|---------------|-----------|---------------|--|--|--|--|--|
| RESULTS FOR 2021-2022 |               |           |               |  |  |  |  |  |
| QUARTER               | NEW CLUB GOAL | NEW CLUBS | DROPPED CLUBS |  |  |  |  |  |
| JULY/AUG/SEPT         | 1             | 0         | 8             |  |  |  |  |  |
| OCT/NOV/DEC           | 2             | 1         | 0             |  |  |  |  |  |
| JAN/FEB/MAR           | 2             | 0         | 0             |  |  |  |  |  |
| APR/MAY/JUNE          | 1             | 0         | 0             |  |  |  |  |  |

- CURRENT YEAR GOALS FOR NEW CLUBS

- ■ - CURRENT YEAR ACTUAL NEW CLUBS

- ▲ - LAST YEAR ACTUAL NEW CLUBS